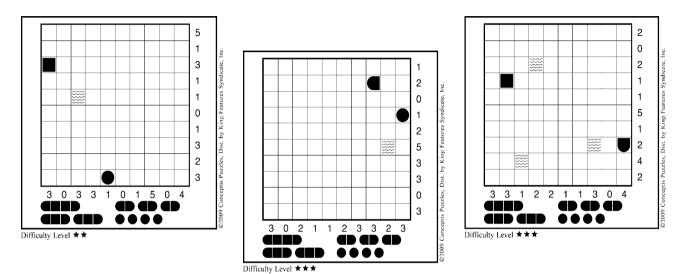

# **Battleships**

Each Battleship puzzle represents an ocean with a hidden fleet of ships, which may be oriented horizontally or vertically within the grid such that no ship touches another, not even diagonally. The numbers on the right and on the bottom of the grid show how many squares in the corresponding row and column are occupied by ship segments. Occasionally some squares may contain given ship or water segments to help start the puzzle. The object is to discover where all ships are located.