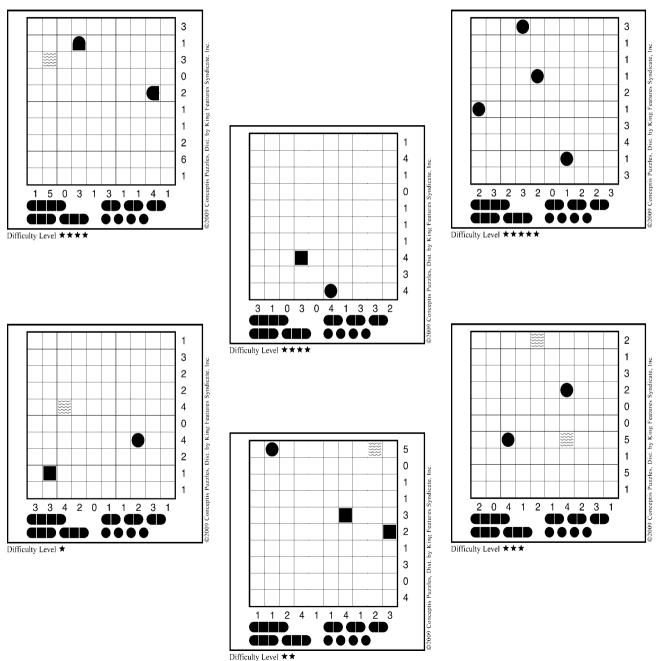

# **Battleships**

Each Battleship puzzle represents an ocean with a hidden fleet of ships, which may be oriented horizontally or vertically within the grid such that no ship touches another, not even diagonally. The numbers on the right and on the bottom of the grid show how many squares in the corresponding row and column are occupied by ship segments. Occasionally some squares may contain given ship or water segments to help start the puzzle. The object is to discover where all ships are located.