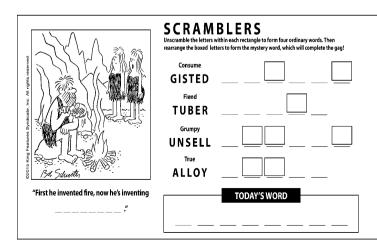

rocess<br>THOMED           |                                                                                                                               |
| Notice<br>GRADER            |                                                                                                                               |
| <sup>Chance</sup><br>MODARN |                                                                                                                               |
|                             | TODAY'S WORD                                                                                                                  |
|                             |                                                                                                                               |





# CROSSWORD

### ACROSS

- 1 It's removed
- for a fill-up
- 7 Flag feature
- 11 "The Stunt Man" star
- 12 Columbus setting
- 13 Campaign event
- 14 Quite uncommon
- 15 Icy dessert
- 17 Ludicrous
- 20 Useful skill
- 23 Writer Levin
- 24 Easily broken
- 26 Enjoy the slopes
- 27 Unconscious
- 28 Wheel part
- 29 Rings
- 31 Commotion
- 32 Beginning
- 33 Crockpot contents
- 34 Connect
- 37 Casserole bits
- 39 Track bet
- 43 Buffalo's lake
- 44 Athlete's mishap
- 45 City district
- 46 Rang

## DOWN

- 1 Mercury or Mars
- 2 Pigged out
- 3 Blubber
- 4 Resort spot
- 5 Singing voice
- 6 Gaze
- 7 Most in need of massage
- 8 Remark of finality
- 9 Vacuum lack
- 10 Fish eggs
- 16 Prepares the hook
- 17 Dance music
- 18 Alan of "Argo"
- 19 Plea for equity
- 21 Steer clear of
- 22 Ouarterback Tim
- 24 H