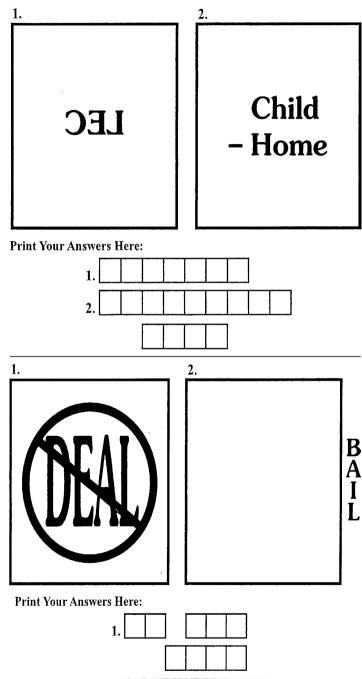

# Wuzzles

Each Wuzzles is a word riddle which creates a disguised word, phrase, name, place, saying, etc. For Example, NOON GOOD = GOOD AFTERNOON

2.