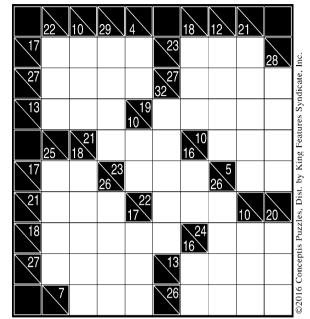

# Kakuro

Best described as a number crossword, the task in Kakuro is to fill all empty squares, using numbers 1 to 9, so the sum of each horizontal block equals the number to its left, and the sum of each vertical block equals the number on its top. No number may be used in the same block more than once.