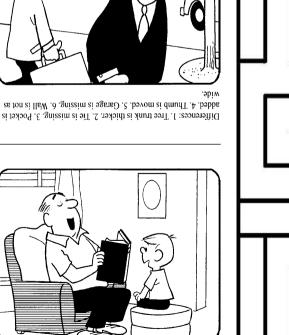

ssel

  - 19 Step



©2016 King Features Synd., Inc. World rights reser

Change each letter to the one that comes immediately BEFORE it in the alphabet to find a riddle and its answer.

Here's a copy of the alphabet to guide you:

ABCDEFGHIJKLMNOPQRSTUVWXYZ

XIFO EΡ NPOLFZT GBMM

GSPN UIF TLZ? EVSJOH

BQF-SJM TIPXFST.





©2015 King Features Syndicate, Inc. All rights reserved.

# Kids Maze

# ©2015 King Features Syndicate, Inc. All rights reserved.



3. Arm is moved. 4. Fence is broken. 5. Badge is moved. 6. Cap is Differences: I. Wheel is missing. 2. Stripe on pants is thinner.



Hocus Focus

Find at least six differences in details between panels.





Find at least six differences in details between panels.

.sbiw added. 4. Thumb is moved. 5. Garage is missing. 6. Wall is not as







# **Comics For Kids**

# Kids Maze





# Kids Maze



# Puzzles4Kids by Helene Hovanec

WORD FUN

Study the two words on each line to find the ONE letter in the left column that is NOT in the word in the right column. Write the extra letter on the blank space. Then read DOWN to answer this riddle:

### WHAT GETS SHARPER EVERY TIME YOU USE IT?

| GREASY | <br>RAGES |
|--------|-----------|
| PASTOR | <br>STRAP |
| STUPOR | <br>PORTS |
| PARCEL | <br>PLACE |
|        |           |

| TABLES | <br>LEAST |
|--------|-----------|
| RETURN | <br>TUNER |
| RAIDER | <br>DRIER |
| CLAIRE | <br>CLEAR |
| HAVENS | <br>SHAVE |
|        |           |

₹ lnc. Syndicate.

res

©2016 King



Multi-Sudoku

| 5       1       6       9       7       4       2       3       8       6       4       1