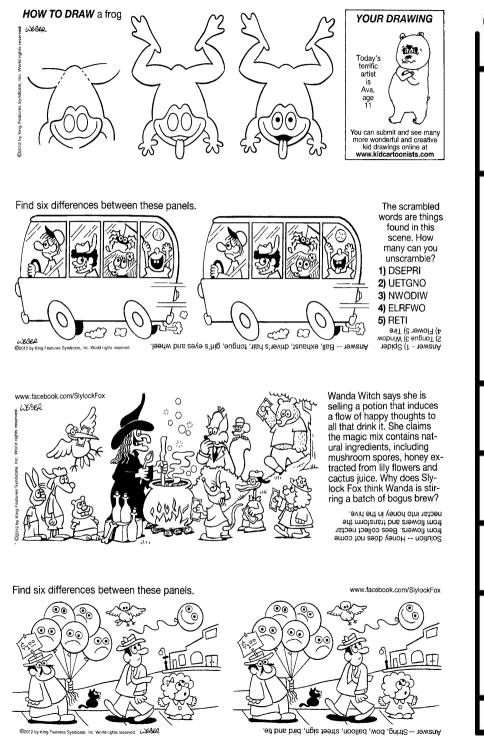

Unscramble these twelve letter strings to form each into an ordinary word (ex. HAGNEC becomes CHANGE). Prepare to use only ONE word from any marked (♥) letter string as each unscrambles into more than one word (ex. ♥ RATHE becomes HATER or EARTH or HEART). Fit each string's word either across or down to knot all twelve strings together.