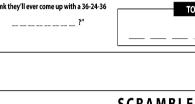

# Wuzzles

Each Wuzzles is a word riddle which creates a disguised word, phrase, name, place, saying, etc. For Example, NOON GOOD = GOOD AFTERNOON

2.