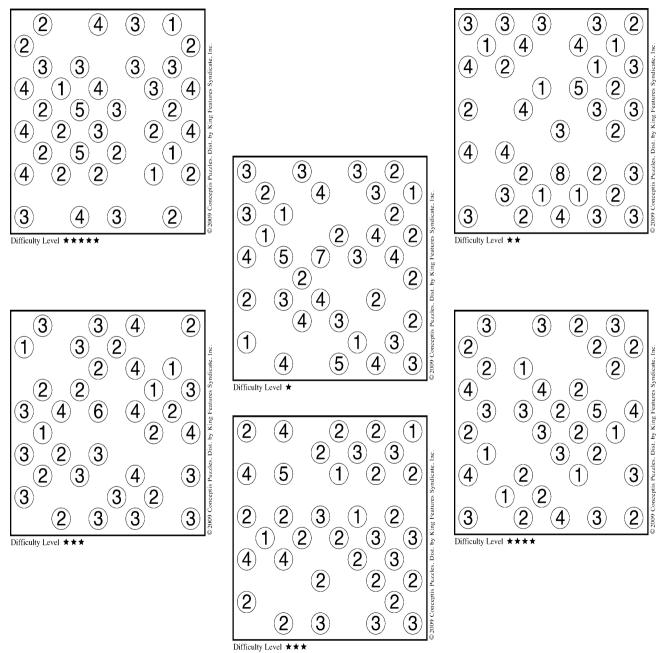

# Hashi

Each puzzle is based on a rectangular arrangement of islands where the number in each island tells how many bridges are connected to it. The object is to connect all islands according to the number of bridges so there are no more than two bridges in the same direction. Bridges can only be vertical or horizontal and are not allowed to cross islands or other bridges. When completed, all bridges are interconnected, enabling passage from any island to another.