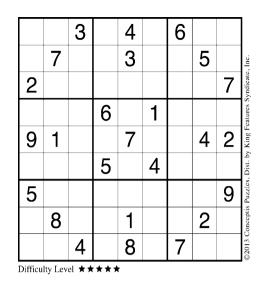

## Sudoku

Sudoku is a numberplacing puzzle based on a 9x9 grid with several given numbers. The object is to place the numbers 1 to 9 in the empty squares so that each row, column and 3x3 box contains the same number only once.