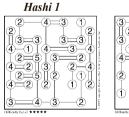

# Hashi

Each puzzle is based on a rectangular arrangement of islands where the number in each island tells how many bridges are connected to it. The object is to connect all islands according to the number of bridges so there are no more than two bridges in the same direction. Bridges can only be vertical or horizontal and are not allowed to cross islands or other bridges. When completed, all bridges are interconnected, enabling passage from any island to another.