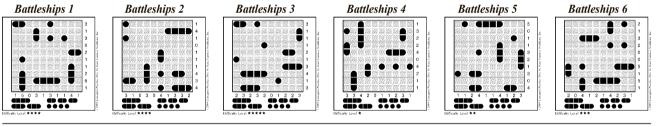

# **Battleships**

Each Battleship puzzle represents an ocean with a hidden fleet of ships, which may be oriented horizontally or vertically within the grid such that no ship touches another, not even diagonally. The numbers on the right and on the bottom of the grid show how many squares in the corresponding row and column are occupied by ship segments. Occasionally some squares may contain given ship or water segments to help start the puzzle. The object is to discover where all ships are located.