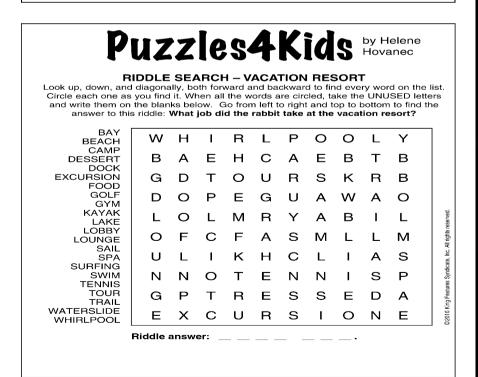

## Multi-Sudoku

Each puzzle consists of two or more Sudoku grids overlapping each other in various configurations. The grids may be Classic Sudoku or a mix of different Sudoku variants. The object is to solve all grids according to their variant rules. Note that overlapping areas comply with the rules of more than one grid.