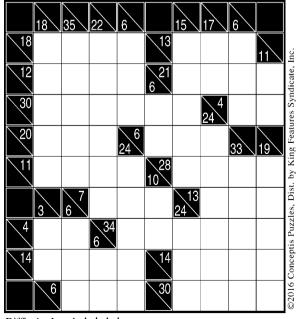

# Kakuro

Best described as a number crossword, the task in Kakuro is to fill all empty squares, using numbers 1 to 9, so the sum of each horizontal block equals the number to its left, and the sum of each vertical block equals the number on its top. No number may be used in the same block more than once.