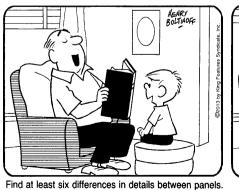

Unscramble these twelve letter strings to form each into an ordinary word (ex. HAGNEC becomes CHANGE). Prepare to use only ONE word from any marked (♥) letter string as each unscrambles into more than one word (ex. ♥ RATHE becomes HATER or EARTH or HEART). Fit each string's word either across or down to knot all twelve strings together.