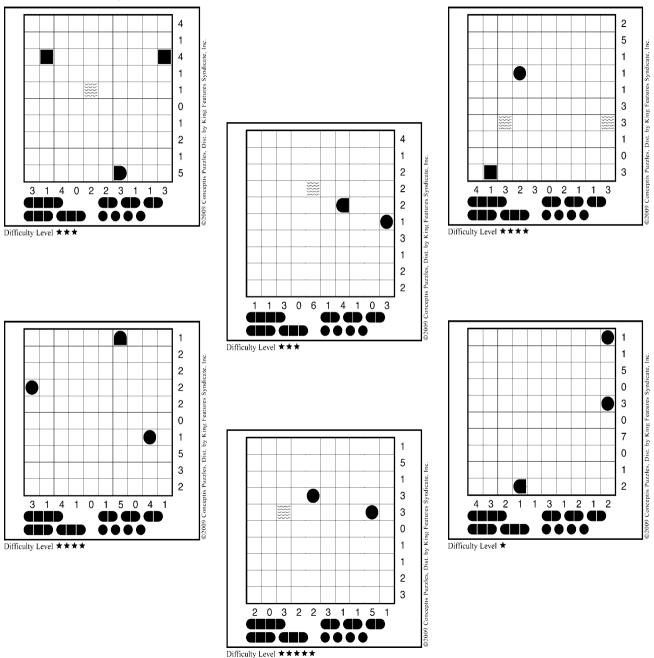

# **Battleships**

Each Battleship puzzle represents an ocean with a hidden fleet of ships, which may be oriented horizontally or vertically within the grid such that no ship touches another, not even diagonally. The numbers on the right and on the bottom of the grid show how many squares in the corresponding row and column are occupied by ship segments. Occasionally some squares may contain given ship or water segments to help start the puzzle. The object is to discover where all ships are located.