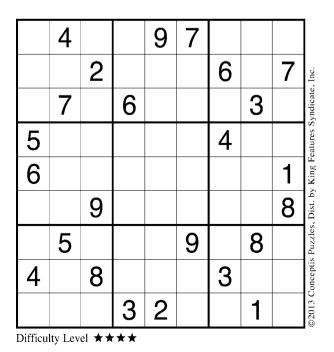

# Sudoku

Sudoku is a number-placing puzzle based on a 9x9 grid with several given numbers. The object is to place the numbers 1 to 9 in the empty squares so that each row, column and 3x3 box contains the same number only once