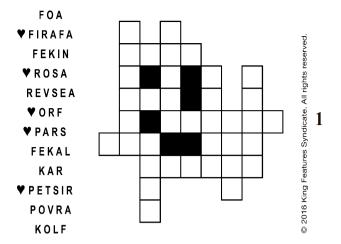

Unscramble these twelve letter strings to form each into an ordinary word (ex. HAGNEC becomes CHANGE). Prepare to use only ONE word from any marked (♥) letter string as each unscrambles into more than one word (ex. ♥ RATHE becomes HATER or EARTH or HEART). Fit each string's word either across or down to knot all twelve strings together.