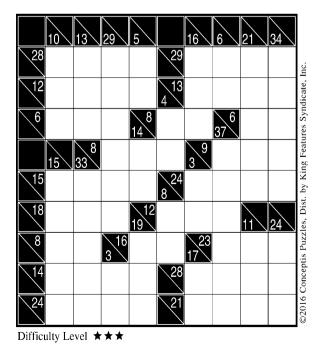

# Kakuro

Best described as a number crossword, the task in Kakuro is to fill all empty squares, using numbers 1 to 9, so the sum of each horizontal block equals the number to its left, and the sum of each vertical block equals the number on its top. No number may be used in the same block more than once.