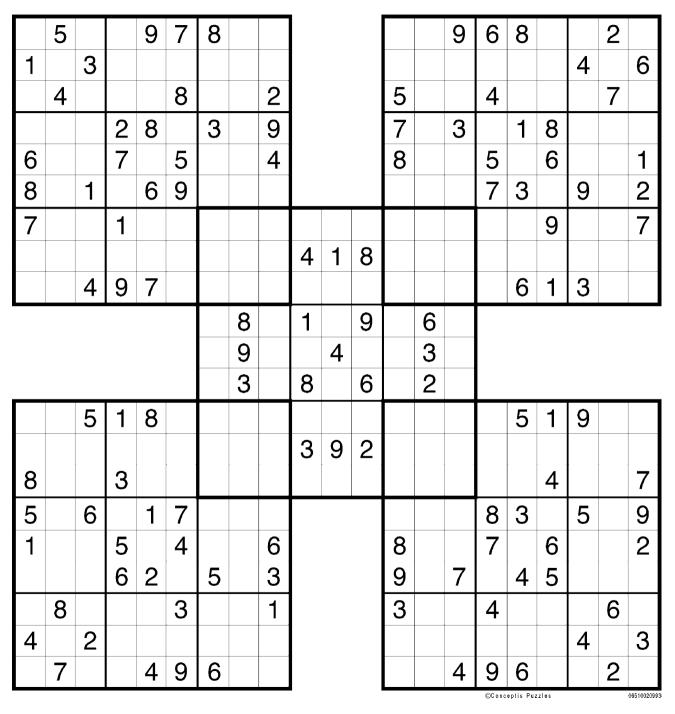

## Multi-Sudoku

Each puzzle consists of two or more Sudoku grids overlapping each other in various configurations. The grids may be Classic Sudoku or a mix of different Sudoku variants. The object is to solve all grids according to their variant rules. Note that overlapping areas comply with the rules of more than one grid.