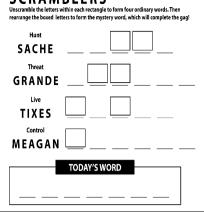

©2015 King Features Syndicate, Inc.

"Oh-oh, you must have forgotten something—the trunk \_\_ \_\_ \_\_ \_\_ \_\_ \_\_ on my very first try!"

|                  | ithin each rectangle to form four ordinary words. Then ters to form the mystery word, which will complete the gag! |
|------------------|--------------------------------------------------------------------------------------------------------------------|
| Thick            |                                                                                                                    |
| Adjust           |                                                                                                                    |
| Supple<br>LIPTAN |                                                                                                                    |
|                  | TODAY'S WORD                                                                                                       |
|                  |                                                                                                                    |