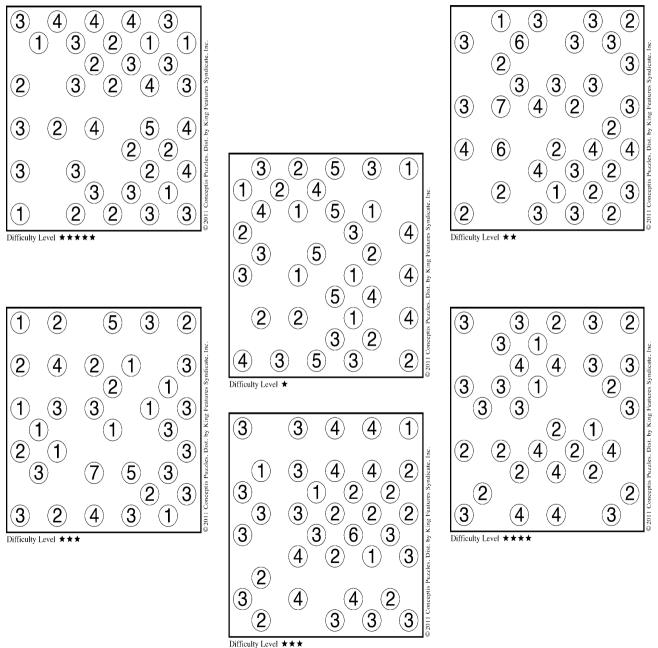

# Hashi

Each puzzle is based on a rectangular arrangement of islands where the number in each island tells how many bridges are connected to it. The object is to connect all islands according to the number of bridges so there are no more than two bridges in the same direction. Bridges can only be vertical or horizontal and are not allowed to cross islands or other bridges. When completed, all bridges are interconnected, enabling passage from any island to another.