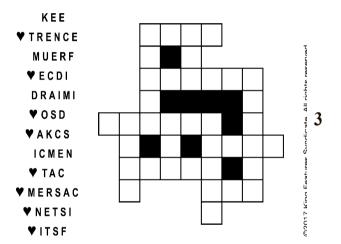

Unscramble these twelve letter strings to form each into an ordinary word (ex. HAGNEC becomes CHANGE). Prepare to use only ONE word from any marked (♥) letter string as each unscrambles into more than one word (ex. ♥ RATHE becomes HATER or EARTH or HEART). Fit each string's word either across or down to knot all twelve strings together.