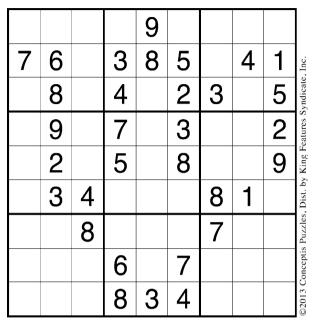

## Multi-Sudoku

Each puzzle consists of two or more Sudoku grids overlapping each other in various configurations. The grids may be Classic Sudoku or a mix of different Sudoku variants. The object is to solve all grids according to their variant rules. Note that overlapping areas comply with the rules of more than one grid.