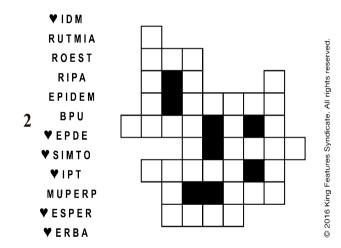

Unscramble these twelve letter strings to form each into an ordinary word (ex. HAGNEC becomes CHANGE). Prepare to use only ONE word from any marked (♥) letter string as each unscrambles into more than one word (ex. ♥ RATHE becomes HATER or EARTH or HEART). Fit each string's word either across or down to knot all twelve strings together.