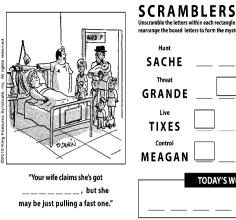

©2015 King Features Syndicate, Inc.

"Oh-oh, you must have forgotten something—the trunk \_\_ \_\_ \_\_ \_\_ \_\_ \_\_ on my very first try!"

|                  | ithin each rectangle to form four ordinary words. Then ters to form the mystery word, which will complete the gag! |
|------------------|--------------------------------------------------------------------------------------------------------------------|
| Thick            |                                                                                                                    |
| Adjust           |                                                                                                                    |
| Supple<br>LIPTAN |                                                                                                                    |
|                  | TODAY'S WORD                                                                                                       |
|                  |                                                                                                                    |