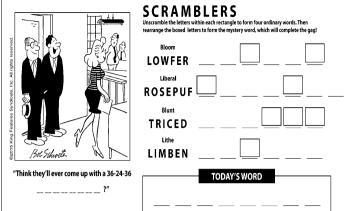

©2015 King Features Syndicate, Inc.

"Oh-oh, you must have forgotten something—the trunk \_\_ \_\_ \_\_ \_\_ \_\_ \_\_ on my very first try!"

|                  | ithin each rectangle to form four ordinary words. Then ters to form the mystery word, which will complete the gag! |
|------------------|--------------------------------------------------------------------------------------------------------------------|
| Thick            |                                                                                                                    |
| Adjust           |                                                                                                                    |
| Supple<br>LIPTAN |                                                                                                                    |
|                  | TODAY'S WORD                                                                                                       |
|                  |                                                                                                                    |