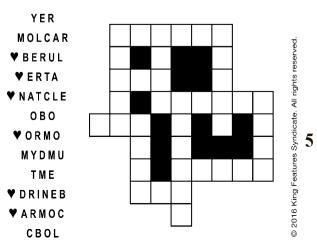

Unscramble these twelve letter strings to form each into an ordinary word (ex. HAGNEC becomes CHANGE). Prepare to use only ONE word from any marked (♥) letter string as each unscrambles into more than one word (ex. ♥ RATHE becomes HATER or EARTH or HEART). Fit each string's word either across or down to knot all twelve strings together.