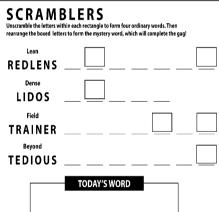

©2015 King Features Syndicate, Inc.

"Oh-oh, you must have forgotten something—the trunk \_\_ \_\_ \_\_ \_\_ \_\_ \_\_ on my very first try!"

|                  | ithin each rectangle to form four ordinary words. Then ters to form the mystery word, which will complete the gag! |
|------------------|--------------------------------------------------------------------------------------------------------------------|
| Thick            |                                                                                                                    |
| Adjust           |                                                                                                                    |
| Supple<br>LIPTAN |                                                                                                                    |
|                  | TODAY'S WORD                                                                                                       |
|                  |                                                                                                                    |