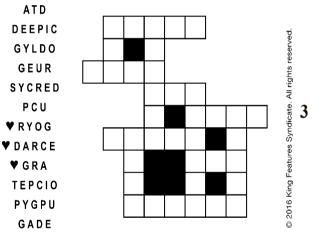

Unscramble these twelve letter strings to form each into an ordinary word (ex. HAGNEC becomes CHANGE). Prepare to use only ONE word from any marked (♥) letter string as each unscrambles into more than one word (ex. ♥ RATHE becomes HATER or EARTH or HEART). Fit each string's word either across or down to knot all twelve strings together.