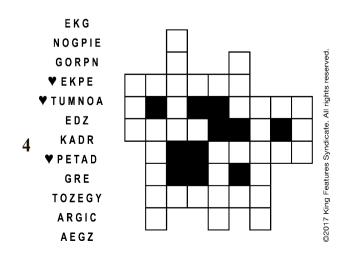

Unscramble these twelve letter strings to form each into an ordinary word (ex. HAGNEC becomes CHANGE). Prepare to use only ONE word from any marked (♥) letter string as each unscrambles into more than one word (ex. ♥ RATHE becomes HATER or EARTH or HEART). Fit each string's word either across or down to knot all twelve strings together.