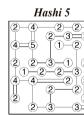

# Hashi

Each puzzle is based on a rectangular arrangement of islands where the number in each island tells how many bridges are connected to it. The object is to connect all islands according to the number of bridges so there are no more than two bridges in the same direction. Bridges can only be vertical or horizontal and are not allowed to cross islands or other bridges. When completed, all bridges are interconnected, enabling passage from any island to another.