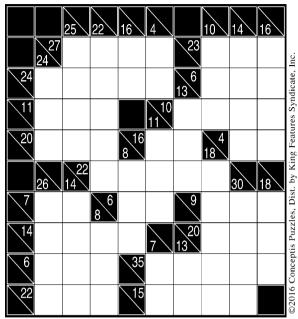

# Kakuro

Best described as a number crossword, the task in Kakuro is to fill all empty squares, using numbers 1 to 9, so the sum of each horizontal block equals the number to its left, and the sum of each vertical block equals the number on its top. No number may be used in the same block more than once.