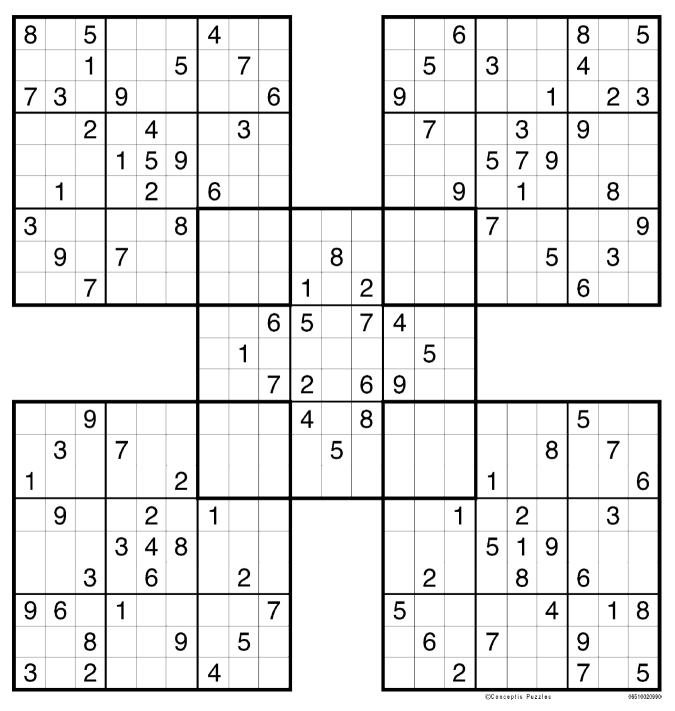

## Multi-Sudoku

Each puzzle consists of two or more Sudoku grids overlapping each other in various configurations. The grids may be Classic Sudoku or a mix of different Sudoku variants. The object is to solve all grids according to their variant rules. Note that overlapping areas comply with the rules of more than one grid.