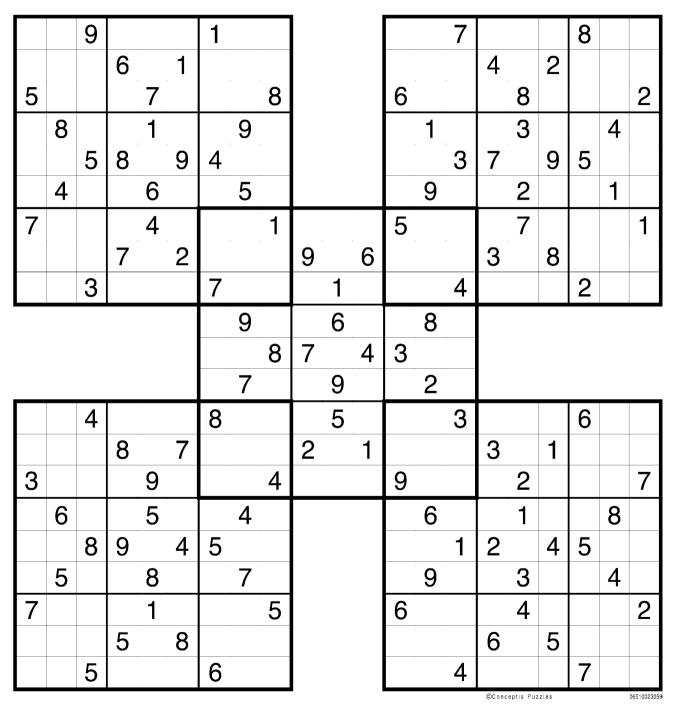

## Multi-Sudoku

Each puzzle consists of two or more Sudoku grids overlapping each other in various configurations. The grids may be Classic Sudoku or a mix of different Sudoku variants. The object is to solve all grids according to their variant rules. Note that overlapping areas comply with the rules of more than one grid.