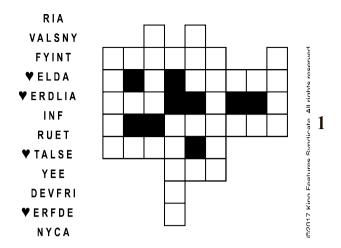

Unscramble these twelve letter strings to form each into an ordinary word (ex. HAGNEC becomes CHANGE). Prepare to use only ONE word from any marked (♥) letter string as each unscrambles into more than one word (ex. ♥ RATHE becomes HATER or EARTH or HEART). Fit each string's word either across or down to knot all twelve strings together.