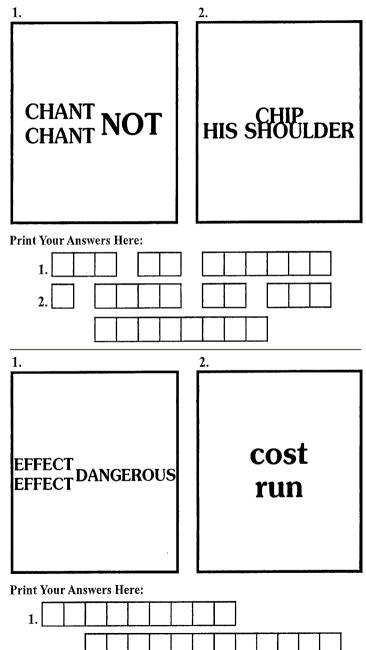

Unscramble these twelve letter strings to form each into an ordinary word (ex. HAGNEC becomes CHANGE). Prepare to use only ONE word from any marked (♥) letter string as each unscrambles into more than one word (ex. ♥ RATHE becomes HATER or EARTH or HEART). Fit each string's word either across or down to knot all twelve strings together.