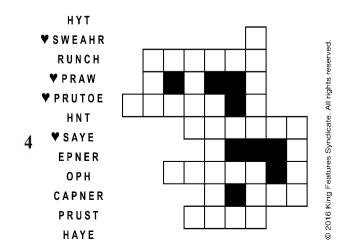

Unscramble these twelve letter strings to form each into an ordinary word (ex. HAGNEC becomes CHANGE). Prepare to use only ONE word from any marked (♥) letter string as each unscrambles into more than one word (ex. ♥ RATHE becomes HATER or EARTH or HEART). Fit each string's word either across or down to knot all twelve strings together.