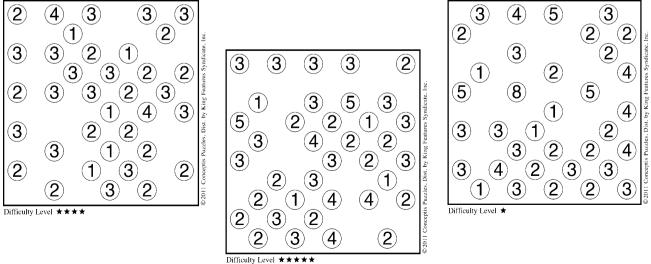

# Hashi

Each puzzle is based on a rectangular arrangement of islands where the number in each island tells how many bridges are connected to it. The object is to connect all islands according to the number of bridges so there are no more than two bridges in the same direction. Bridges can only be vertical or horizontal and are not allowed to cross islands or other bridges. When completed, all bridges are interconnected, enabling passage from any island to another.