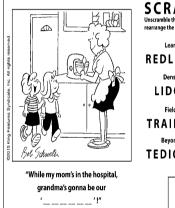

©2015 King Features Syndicate, Inc.

"Oh-oh, you must have forgotten something—the trunk \_\_ \_\_ \_\_ \_\_ \_\_ \_\_ on my very first try!"

|                  | ithin each rectangle to form four ordinary words. Then ters to form the mystery word, which will complete the gag! |
|------------------|--------------------------------------------------------------------------------------------------------------------|
| Thick            |                                                                                                                    |
| Adjust           |                                                                                                                    |
| Supple<br>LIPTAN |                                                                                                                    |
|                  | TODAY'S WORD                                                                                                       |
|                  |                                                                                                                    |