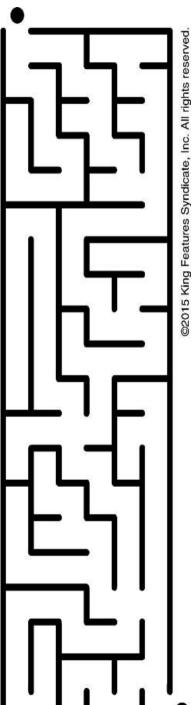

## Multi-Sudoku

Each puzzle consists of two or more Sudoku grids overlapping each other in various configurations. The grids may be Classic Sudoku or a mix of different Sudoku variants. The object is to solve all grids according to their variant rules. Note that overlapping areas comply with the rules of more than one grid.