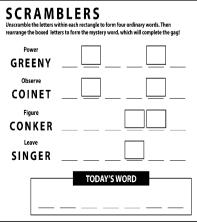

## Point & Solve

In this crossword puzzle variety, the clues appear in the diagram itself. Simply enter the answers in the directions indicated by the arrows.

| Marching<br>band                     | ¥        | No rural | Lipid                              | ¥                                   | Equals                       | Fixture in many a | ¥                   | Vegging-<br>out spots                 | Bush or<br>Kerry,                          | Least |
|--------------------------------------|----------|----------|------------------------------------|-------------------------------------|------------------------------|-------------------|---------------------|---------------------------------------|--------------------------------------------|-------|
| brass                                |          | dweller  | Eggs may<br>fill it                |                                     | Equais                       | man cave          |                     | Naught                                | school-<br>wise                            | duli  |
| •                                    |          | •        | •                                  |                                     | •                            | •                 |                     | Y                                     |                                            | Y     |
| Non-<br>family-<br>friendly<br>movie | •        |          |                                    |                                     |                              |                   |                     |                                       |                                            |       |
| Seth<br>Meyers'<br>employer          | •        |          |                                    | And<br>others, to<br>Caesar         | •                            |                   | 0.                  |                                       |                                            |       |
| •                                    |          |          | Resort<br>town<br>near<br>Santa Fe | Homes<br>on<br>wheels,<br>for short | r                            |                   |                     | Papal<br>name last<br>used in<br>1958 | "Paint the<br>Sky With<br>Stars"<br>singer |       |
| Stir-fry<br>tidbit                   |          |          |                                    | Trail mix                           |                              |                   | Iguana,<br>to some  |                                       |                                            |       |
| Big bang<br>maker                    |          |          |                                    | tidbit                              |                              | "Can it!"         | Org. for<br>drivers |                                       |                                            |       |
| •                                    |          |          |                                    |                                     | Place for<br>a book<br>title | •                 | V                   |                                       |                                            |       |
| Nepali,<br>e.g.                      | Bruisers | •        |                                    |                                     |                              |                   |                     |                                       |                                            |       |
| Joke                                 |          |          |                                    |                                     | Laces<br>into                |                   |                     |                                       |                                            |       |