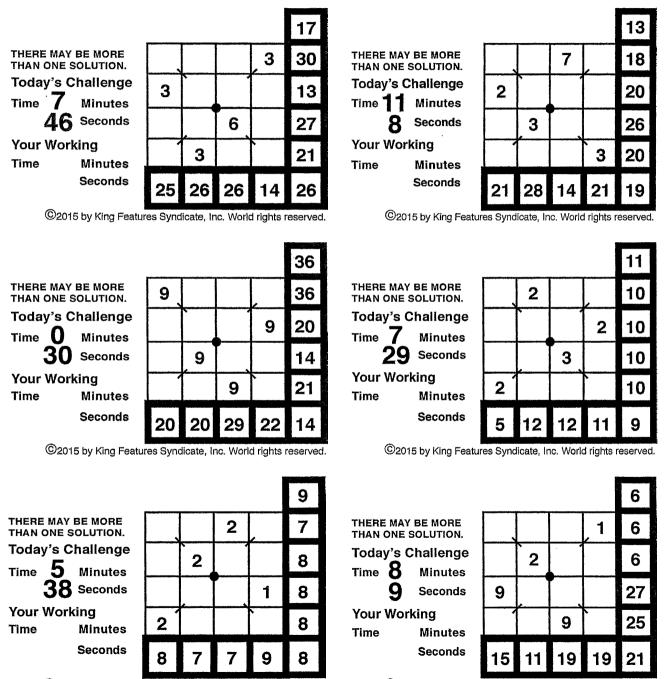

# Kakuro

Best described as a number crossword, the task in Kakuro is to fill all empty squares, using numbers 1 to 9, so the sum of each horizontal block equals the number to its left, and the sum of each vertical block equals the number on its top. No number may be used in the same block more than once.