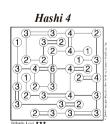

# Hashi

Each puzzle is based on a rectangular arrangement of islands where the number in each island tells how many bridges are connected to it. The object is to connect all islands according to the number of bridges so there are no more than two bridges in the same direction. Bridges can only be vertical or horizontal and are not allowed to cross islands or other bridges. When completed, all bridges are interconnected, enabling passage from any island to another.