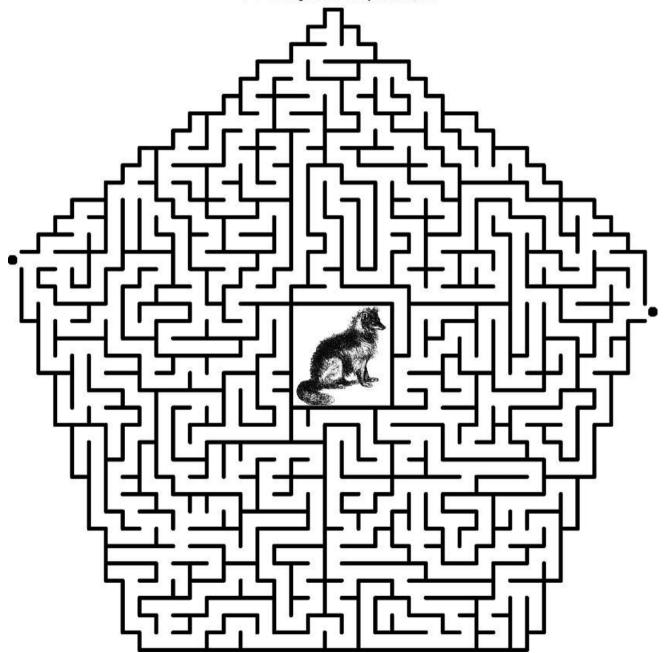

Place of refuge
- 21 Emmy winner Alan
- 23 breath (tiny flowers)
- 25 Saloon supply
- 27 Huck's pal
- 28 "Blowin' in the Wind" singer
- 30 Parental warning
- 33 Signing need
- 34 Instinctual
- 36 Deplore
- 37 Ike's boyhood home
- 39 Siesta
- 40 Court player
- 41 Dress type 43 One of the
- Kennedys
- 44 Following
- 45 Hear again
- 46 Borders

### **DOWN**

- 1 The movies
- 2 Zoo resident
- 3 Bay City Rollers song
- 4 Merino mom
- 5 Letter stroke
- 6 Circus star
- 7 Come down in buckets
- 8 Maroon 5 song
- 9 Keys in
- 10 Long-legged bird
- 17 Collar
- 22 Maximum amount
- 24 Physique, for short
- 26 With bated breath
- 28 Campaign event
- 29 Convent resident
- 31 Subtlety
- 32 Plains homes
- 33 Track horse
- 35 Make fun of
- 38 Lusty look
- 42 Pot part



©2015 King Features Syndicate, Inc.













"Oh-oh, you must have forgotten something—the trunk \_\_ \_\_ \_\_ \_\_ \_\_ \_\_ on my very first try!"

|                  | ithin each rectangle to form four ordinary words. Then ters to form the mystery word, which will complete the gag! |
|------------------|--------------------------------------------------------------------------------------------------------------------|
| Thick            |                                                                                                                    |
| Adjust           |                                                                                                                    |
| Supple<br>LIPTAN |