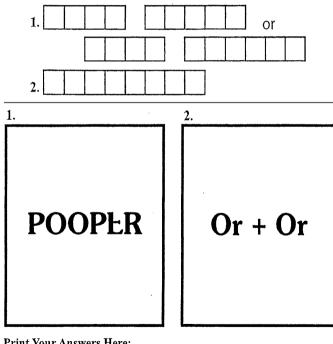

©2015 King Features Syndicate, Inc.

"Oh-oh, you must have forgotten something—the trunk \_\_ \_\_ \_\_ \_\_ \_\_ \_\_ on my very first try!"

|                  | ithin each rectangle to form four ordinary words. Then ters to form the mystery word, which will complete the gag! |
|------------------|--------------------------------------------------------------------------------------------------------------------|
| Thick            |                                                                                                                    |
| Adjust           |                                                                                                                    |
| Supple<br>LIPTAN |                                                                                                                    |
|                  | TODAY'S WORD                                                                                                       |
|                  |                                                                                                                    |