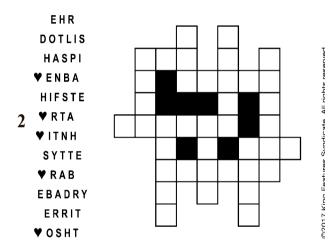

Unscramble these twelve letter strings to form each into an ordinary word (ex. HAGNEC becomes CHANGE). Prepare to use only ONE word from any marked (♥) letter string as each unscrambles into more than one word (ex. ♥ RATHE becomes HATER or EARTH or HEART). Fit each string's word either across or down to knot all twelve strings together.