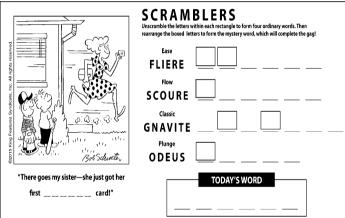

©2015 King Features Syndicate, Inc.

"Oh-oh, you must have forgotten something—the trunk \_\_ \_\_ \_\_ \_\_ \_\_ \_\_ on my very first try!"

|                  | ithin each rectangle to form four ordinary words. Then ters to form the mystery word, which will complete the gag! |
|------------------|--------------------------------------------------------------------------------------------------------------------|
| Thick            |                                                                                                                    |
| Adjust           |                                                                                                                    |
| Supple<br>LIPTAN |                                                                                                                    |
|                  | TODAY'S WORD                                                                                                       |
|                  |                                                                                                                    |