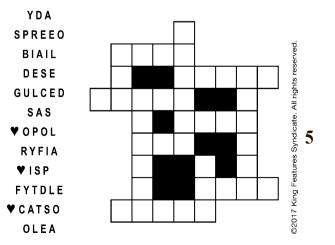

## Point & Solve

In this crossword puzzle variety, the clues appear in the diagram itself. Simply enter the answers in the directions indicated by the arrows.

| Marching<br>band                     | ¥        | No rural | Lipid                              | ¥                                   | Equals                       | Fixture in many a | ¥                   | Vegging-<br>out spots                 | Bush or<br>Kerry,                          | Least |
|--------------------------------------|----------|----------|------------------------------------|-------------------------------------|------------------------------|-------------------|---------------------|---------------------------------------|--------------------------------------------|-------|
| brass                                |          | dweller  | Eggs may<br>fill it                |                                     | Equais                       | man cave          |                     | Naught                                | school-<br>wise                            | duli  |
| •                                    |          | •        | •                                  |                                     | •                            | •                 |                     | Y                                     |                                            | Y     |
| Non-<br>family-<br>friendly<br>movie | •        |          |                                    |                                     |                              |                   |                     |                                       |                                            |       |
| Seth<br>Meyers'<br>employer          | •        |          |                                    | And<br>others, to<br>Caesar         | •                            |                   | 0.                  |                                       |                                            |       |
| •                                    |          |          | Resort<br>town<br>near<br>Santa Fe | Homes<br>on<br>wheels,<br>for short | r                            |                   |                     | Papal<br>name last<br>used in<br>1958 | "Paint the<br>Sky With<br>Stars"<br>singer |       |
| Stir-fry<br>tidbit                   |          |          |                                    | Trail mix                           |                              |                   | Iguana,<br>to some  |                                       |                                            |       |
| Big bang<br>maker                    |          |          |                                    | tidbit                              |                              | "Can it!"         | Org. for<br>drivers |                                       |                                            |       |
| •                                    |          |          |                                    |                                     | Place for<br>a book<br>title | •                 | V                   |                                       |                                            |       |
| Nepali,<br>e.g.                      | Bruisers | •        |                                    |                                     |                              |                   |                     |                                       |                                            |       |
| Joke                                 |          |          |                                    |                                     | Laces<br>into                |                   |                     |                                       |                                            |       |