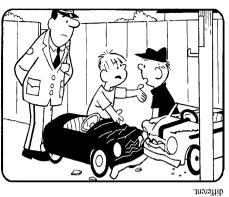

Khan title
- 31 Egos' counterparts
- 32 Margery of rhyme
- 33 "- Little Teapot"
- 36 Lummox
- 37 Human Project
- 40 Condescend
- 42 Frequently
- 43 Caribbean resort island
- 44 Theater vestibule
- 45 Poison
- 46 Aware of
- 48 Comical DeLuise
- 49 Coach Parseghian
- 50 Central

- 7 Duck 12 Position 13 Exist 14 Eye surgery device 15 Grecian vessel

  - 19 Step



©2016 King Features Synd., Inc. World rights reser

Change each letter to the one that comes immediately BEFORE it in the alphabet to find a riddle and its answer.

Here's a copy of the alphabet to guide you:

ABCDEFGHIJKLMNOPQRSTUVWXYZ

XIFO EΡ NPOLFZT GBMM

GSPN UIF TLZ? EVSJOH

BQF-SJM TIPXFST.





©2015 King Features Syndicate, Inc. All rights reserved.

# Kids Maze

# ©2015 King Features Syndicate, Inc. All rights reserved.



3. Arm is moved. 4. Fence is broken. 5. Badge is moved. 6. Cap is Differences: I. Wheel is missing. 2. Stripe on pants is thinner.



Hocus Focus

Find at least six differences in details between panels.





Find at least six differences in details between panels.

.sbiw added. 4. Thumb is moved. 5. Garage is missing. 6. Wall is not as







# **Comics For Kids**

# Kids Maze





# Kids Maze



# Puzzles4Kids by Helene Hovanec

WORD FUN

Study the two words on each line to find the ONE letter in the left column that is NOT in the word in the right column. Write the extra letter on the blank space. Then read DOWN to answer this riddle:

### WHAT GETS SHARPER EVERY TIME YOU USE IT?

| GREASY | <br>RAGES |
|--------|-----------|
| PASTOR | <br>STRAP |
| STUPOR | <br>PORTS |
| PARCEL | <b