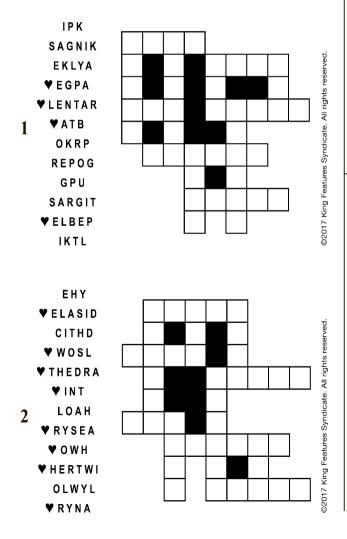

Unscramble these twelve letter strings to form each into an ordinary word (ex. HAGNEC becomes CHANGE). Prepare to use only ONE word from any marked (♥) letter string as each unscrambles into more than one word (ex. ♥ RATHE becomes HATER or EARTH or HEART). Fit each string's word either across or down to knot all twelve strings together.