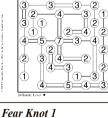

Unscramble these twelve letter strings to form each into an ordinary word (ex. HAGNEC becomes CHANGE). Prepare to use only ONE word from any marked (♥) letter string as each unscrambles into more than one word (ex. ♥ RATHE becomes HATER or EARTH or HEART). Fit each string's word either across or down to knot all twelve strings together.