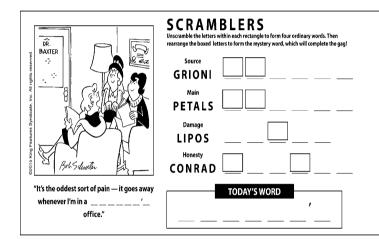

©2015 King Features Syndicate, Inc.

"Oh-oh, you must have forgotten something—the trunk \_\_ \_\_ \_\_ \_\_ \_\_ \_\_ on my very first try!"

|                  | ithin each rectangle to form four ordinary words. Then ters to form the mystery word, which will complete the gag! |
|------------------|--------------------------------------------------------------------------------------------------------------------|
| Thick            |                                                                                                                    |
| Adjust           |                                                                                                                    |
| Supple<br>LIPTAN |                                                                                                                    |
|                  | TODAY'S WORD                                                                                                       |
|                  |                                                                                                                    |