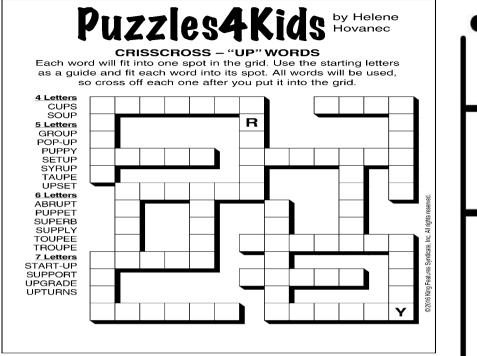

d rights reser

Change each letter to the one that comes immediately BEFORE it in the alphabet to find a riddle and its answer.

Here's a copy of the alphabet to guide you:

ABCDEFGHIJKLMNOPQRSTUVWXYZ

XIFO EΡ NPOLFZT GBMM

GSPN UIF TLZ? EVSJOH

BQF-SJM TIPXFST.





©2015 King Features Syndicate, Inc. All rights reserved.

# Kids Maze

# ©2015 King Features Syndicate, Inc. All rights reserved.



3. Arm is moved. 4. Fence is broken. 5. Badge is moved. 6. Cap is Differences: I. Wheel is missing. 2. Stripe on pants is thinner.



Hocus Focus

Find at least six differences in details between panels.





Find at least six differences in details between panels.

.sbiw added. 4. Thumb is moved. 5. Garage is missing. 6. Wall is not as







# **Comics For Kids**

# Kids Maze





# Kids Maze



# Puzzles4Kids by Helene Hovanec

WORD FUN

Study the two words on each line to find the ONE letter in the left column that is NOT in the word in the right column. Write the extra letter on the blank space. Then read DOWN to answer this riddle:

### WHAT GETS SHARPER EVERY TIME YOU USE IT?

| GREASY | <br>RAGES |
|--------|-----------|
| PASTOR | <br>STRAP |
| STUPOR | <br>PORTS |
| PARCEL | <br>PLACE |
|        |           |

| TABLES | <br>LEAST |
|--------|-----------|
| RETURN | <br>TUNER |
| RAIDER | <br>DRIER |
| CLAIRE | <br>CLEAR |
| HAVENS | <br>SHAVE |
|        |           |

₹ lnc. Syndicate.

res

©2016 King



Multi-Sudoku

| 5       1       6       9       7       4       2       3       8       6       4       1         2       8       7       4       1       5       3