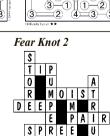

Unscramble these twelve letter strings to form each into an ordinary word (ex. HAGNEC becomes CHANGE). Prepare to use only ONE word from any marked (♥) letter string as each unscrambles into more than one word (ex. ♥ RATHE becomes HATER or EARTH or HEART). Fit each string's word either across or down to knot all twelve strings together.